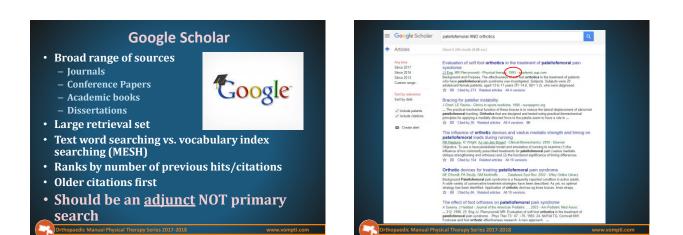

| THE UNIVERSITY OF<br>SYDNEY                                                                                                                                                                              |
|                            |                                            | ber 2017 (this includes records added or amended since 7 August 2017)<br>y 9 October 2017. The total number of records on the database is 37,649<br>Contact us Accessibility statement Ear use statement |
| Orthopaedic Manual Phys    | ical Therapy Series 2017-2018              | www.vompti.com                                                                                                                                                                                           |

















MEDLINE – Largest database of biomedical journals/abstracts Pub Med • Free Maintained by US National Library of . National Library of Medicine Medicine, NIH • >27 million records going back to 1966, selectively to the year 1865, and very selectively to 1809 · About 500,000 new records are added each year • 12.81 million articles have links to fulltext • PubMed Central – Free full text database (4.5 million articles) Features to make searching, managing, "pushing" easier



My NCBI

















Property of VOMPTI, LLC

| Puble                                                                                            | ing of Madrone                                                                                                           |