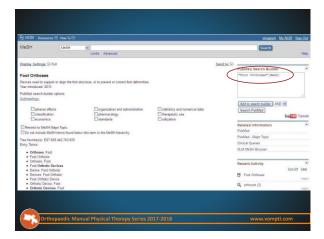

My NCBI

Property of VOMPTI, LLC

| Puble                                                                                            | ing of Madrone                                                                                                           |                                                                                                                                  | Orthoses"[Mesh]) AND "Patellofemoral Pain Syndrome"[Mesk<br>RSS_Create alert Advanced                                                                                                                                                                                                                                             | 1                     | G Starch                                                                    |                          | 764   |
|--------------------------------------------------------------------------------------------------|--------------------------------------------------------------------------------------------------------------------------|----------------------------------------------------------------------------------------------------------------------------------|-----------------------------------------------------------------------------------------------------------------------------------------------------------------------------------------------------------------------------------------------------------------------------------------------------------------------------------|-----------------------|-----------------------------------------------------------------------------|--------------------------|-------|
| Article type<br>Clinical Tria<br>Review<br>Customize<br>Text availa<br>Abstract<br>Fore full tex | RSS Settings<br>Search: ("Foot Ortho<br>Number of terms displ<br>15 •<br>Feed name<br>("Foot Orthoses")Met<br>Creste RSS | layed:                                                                                                                           | tellofemoral Pain Syndrome [Mesh]                                                                                                                                                                                                                                                                                                 | Send to +             | Filter your results:<br>All (11)<br>Published in the last 5 p<br>Beview (2) | nara (11)<br>Manao       | Eliko |
| Full text<br>PubMed<br>Commons<br>Reader comm<br>Tranding arts<br>Publication                    | ments<br>clas                                                                                                            | 1. randomized cla<br>orthoses.<br>Matthews M, Ri<br>B.<br>J Foot Ankle Res.<br>PMID. 20130341                                    | page temporary mprovide centra supervision filling additioner out page.<br>Is all trial to determine if foot mobility is associated with better out<br>wheel MS. Claus A. McPoil T. Nee R. Crossley K. Kasza J. Paul S.<br>2017 Jan 25: 105. doi: 10.1166/s1047-017-0165-8-colection 2017.<br>Free MRC Actics                     | comes from foot       | Find related data<br>Database (Select                                       |                          | 6     |
| 5 years<br>10 years<br>Custoni rang<br>Spockes<br>Humans<br>Other Animal<br><b>Cisacal</b>       |                                                                                                                          | <ol> <li>Research Retry<br/>bracing foot o<br/>Crossley KM, v.<br/>Br J Spots Med 2<br/>available.<br/>PMID: 27247008</li> </ol> | noral pain consenses Malement from the after international Database<br>at Jakochester, Pael 2, recommended physical interventions (zon<br>Market and Construct antinentationa).<br>In Machine M, K. Kabaghan MJ, Canina HJ, Razhett MS, Banno C<br>Ma JCRV, 1944 S2, on: 14:11980,point2016.09636 Ean 2016 May 3<br>Free MRA.mice | ercise_taping.        | Search details<br>"Yeat Orthoses"[Heah]<br>"Patellofeworal Pain S<br>Search | iyndrone"[Ple:           | h]    |
| Show adding                                                                                      |                                                                                                                          | BMJ. 2015 Nov 4:<br>PMID: 20537629<br>Similar articles<br>Custom-Made.<br>4 Patellofemoral<br>Ramleff MS, Ris                    | allaghan MJ, van Linscholen R<br>551 1993 dox 10 11360rrj 17829. Review No abotract ovalasie<br>Foot Orthoses Decrease Medial Foot Loading During Drop Jump                                                                                                                                                                       | o in Individuals With | Recent Activity                                                             | indrome "[Mesi<br>ndrome |       |

| SNCI Resources                                                                                                         | E How To E                                                                                                                                                                                                                                                                                                                                                                                                                                                                                                                                                                                                                                                                                                                                                                                                                                                                                                                                                                                                                                                                                                                                                                                                                                                                                                                                                                                                                                                                                                                                                                                                                                                                                                                                                                                                                                                                                                                                                                                                                                                                                                                | s                                                                                                                                                                                                                                              | ign in to NCB                                |
|------------------------------------------------------------------------------------------------------------------------|---------------------------------------------------------------------------------------------------------------------------------------------------------------------------------------------------------------------------------------------------------------------------------------------------------------------------------------------------------------------------------------------------------------------------------------------------------------------------------------------------------------------------------------------------------------------------------------------------------------------------------------------------------------------------------------------------------------------------------------------------------------------------------------------------------------------------------------------------------------------------------------------------------------------------------------------------------------------------------------------------------------------------------------------------------------------------------------------------------------------------------------------------------------------------------------------------------------------------------------------------------------------------------------------------------------------------------------------------------------------------------------------------------------------------------------------------------------------------------------------------------------------------------------------------------------------------------------------------------------------------------------------------------------------------------------------------------------------------------------------------------------------------------------------------------------------------------------------------------------------------------------------------------------------------------------------------------------------------------------------------------------------------------------------------------------------------------------------------------------------------|------------------------------------------------------------------------------------------------------------------------------------------------------------------------------------------------------------------------------------------------|----------------------------------------------|
| Publiced and                                                                                                           | PubMed (Food Othores TREes) AND "Patellofemoral Pain Syndrome"[Mesh]<br>Create RS Create aler) Advanced                                                                                                                                                                                                                                                                                                                                                                                                                                                                                                                                                                                                                                                                                                                                                                                                                                                                                                                                                                                                                                                                                                                                                                                                                                                                                                                                                                                                                                                                                                                                                                                                                                                                                                                                                                                                                                                                                                                                                                                                                   | O Search                                                                                                                                                                                                                                       | Helt                                         |
| Article types<br>Clinical Trial<br>Raviaw<br>Customize                                                                 | Format Summary - Sort by MostRecent - Per page 20 - Send to -<br>Search results                                                                                                                                                                                                                                                                                                                                                                                                                                                                                                                                                                                                                                                                                                                                                                                                                                                                                                                                                                                                                                                                                                                                                                                                                                                                                                                                                                                                                                                                                                                                                                                                                                                                                                                                                                                                                                                                                                                                                                                                                                           | Filters: Manage Filters<br>Titles with your search terms<br>Effects of perfabricated feet orthog                                                                                                                                               |                                              |
| Text availability<br>Abstract<br>Fine Aut bot<br>Full text<br>PubMed<br>Commons<br>Reader comments<br>Thending atticks | Immer: 11     The Section of th | Chicks of pertancians to tee orthood<br>and function in individual (Phys Th<br>Greater peak rearfoot oversion pre-<br>orthoase afficacy in indix (III - 2 Spo<br>The immediate effects of foot ortho<br>functional performance in (III - 2 Spo | er Sport. 2011<br>Sicts foot<br>ns Mad. 2011 |
| Publication dates<br>5 years<br>10 years<br>Custom range<br>Species<br>Humans<br>Other Animals                         | PMC 2013011 Ten PMC Anice<br>Stratuctions<br>III 2016 Balanchemora para consensos atometer from the Alth International Patholitemorar Patho<br>1 Research, Theor J. Mancheel C. P. R. 2. accommended physical interventions intercrite. Isong-<br>tazona, feet arthropas and combined Interventions. J.<br>Crossey Vol. and Modelson, O. Chalguran M. Collen S. M., Rather H.S., Barton C.J.                                                                                                                                                                                                                                                                                                                                                                                                                                                                                                                                                                                                                                                                                                                                                                                                                                                                                                                                                                                                                                                                                                                                                                                                                                                                                                                                                                                                                                                                                                                                                                                                                                                                                                                              | Find related data<br>Database: Select                                                                                                                                                                                                          | 1                                            |
| Char all<br>Show additional littery                                                                                    | Brid Sports Maz 2014 AUSS (M 149442, dor. 18 113B/lggoots-2016-040208, Epub 2016 May 31 No assisted<br>analogy<br>Pub 2727/2016 Trive FMC Anticle<br>Thirde Anticle<br>Distance Anticle                                                                                                                                                                                   | Search details<br>"Foot Orthoses"[Pesh] AND<br>"Patellofemoral Pain Syndrom                                                                                                                                                                    | e"[Hesh]                                     |
|                                                                                                                        | BMJ 2915 Nev 4351 M008 do: 10 1138bm h393 Review Ne aschod available PMID 201700 Smite atdds Causton Made Feet Orthoses Decrease Medial Feet Loading During Drop. Jump In Individuals With Causton Made Feet Orthoses Decrease Medial Feet Loading During Drop. Jump In Individuals With                                                                                                                                                                                                                                                                                                                                                                                                                                                                                                                                                                                                                                                                                                                                                                                                                                                                                                                                                                                                                                                                                                                                                                                                                                                                                                                                                                                                                                                                                                                                                                                                                                                                                                                                                                                                                                  | Search<br>Recent Activity                                                                                                                                                                                                                      | See more.                                    |
|                                                                                                                        | 4 Datebuckersona Pain.<br>Rameter MR. Richter C. Buschall C. Benclie J. Bandholms T. Holmich P. Thorborg K.<br>Cin-J Burt Med. 2016 Arc2041 339-7. doi: 10.1097/JBK.00000000000000000<br>PMID. 2000/005                                                                                                                                                                                                                                                                                                                                                                                                                                                                                                                                                                                                                                                                                                                                                                                                                                                                                                                                                                                                                                                                                                                                                                                                                                                                                                                                                                                                                                                                                                                                                                                                                                                                                                                                                                                                                                                                                                                   | ("Foot Orthoses"[Meshi] AND<br>"Patellafernoral Pain Syndrome     Patellafernoral Pain Syndrome                                                                                                                                                |                                              |
| Orthop                                                                                                                 | aedic Manual Physical Therapy Series 2017-2018                                                                                                                                                                                                                                                                                                                                                                                                                                                                                                                                                                                                                                                                                                                                                                                                                                                                                                                                                                                                                                                                                                                                                                                                                                                                                                                                                                                                                                                                                                                                                                                                                                                                                                                                                                                                                                                                                                                                                                                                                                                                            | www.vompti.c                                                                                                                                                                                                                                   | om                                           |