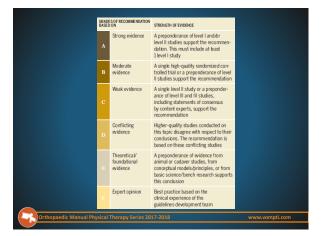

| 1.  | Eligibility criteria were specified                                                                                                                                                                                               |
|-----|-----------------------------------------------------------------------------------------------------------------------------------------------------------------------------------------------------------------------------------|
| 2.  | Subjects were randomly allocated to groups (in a crossover study, subjects were<br>randomly allocated an order in which treatments were received)                                                                                 |
| 3.  | Allocation was concealed                                                                                                                                                                                                          |
| 4.  | The groups were similar at baseline regarding the most important prognostic indicators                                                                                                                                            |
| 5.  | There was blinding of all subjects                                                                                                                                                                                                |
| 6.  | There was blinding of all therapists who administered the therapy                                                                                                                                                                 |
| 7.  | There was blinding of all assessors who measured at least one key outcome                                                                                                                                                         |
| 8.  | Measurements of at least one key outcome were obtained from more than 85% of the<br>subjects initially allocated to groups                                                                                                        |
| 9.  | All subjects for whom outcome measurements were available received the treatment or<br>control condition as allocated, or where this was not the case, data for at least one key<br>outcome were analyzed by "intention to treat" |
| 10. | The results of between-group statistical comparisons are reported for at least one key outcome                                                                                                                                    |
| 11. | The study provides both point measurements and measurements of variability for at leas<br>one key outcome                                                                                                                         |