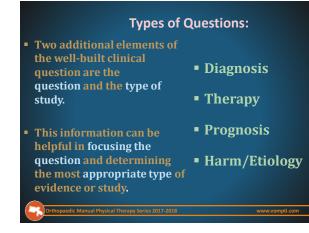

## Steps involved in practice of EBP

- 1. Convert information needed into answerable questions - PICO
- 2. Track down
- 3. Critically appraise the evidence
- 4. Integrate this appraisal with clinical expertise and patient values
- 5. Evaluate performance