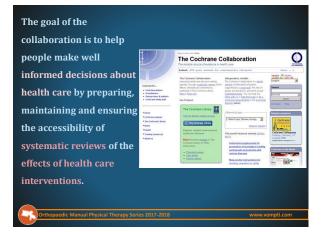

- Independent nonprofit organization consisting of group of over 28,000 volunteers in more than 100 countries
- Formed to organize research information in a systematic way
- The Collaboration aims to provide compiled scientific evidence to aid well informed health care decisions
- It conducts Systematic reviews of randomized controlled trials of health care interventions and tries to disseminate the results and conclusions.