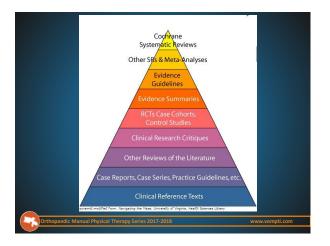

- Independent nonprofit organization consisting of group of over 28,000 volunteers in more than 100 countries
- Formed to organize research information in a systematic way
- The Collaboration aims to provide compiled scientific evidence to aid well informed health care decisions
- It conducts Systematic reviews of randomized controlled trials of health care interventions and tries to disseminate the results and conclusions.