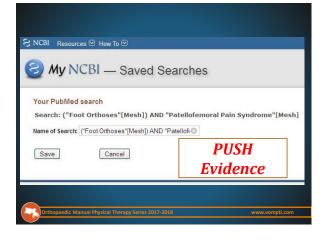

My NCBI

Property of VOMPTI, LLC

| Puble                                                                                            | ing of Madrone                                                                                                           |                                                                                                                                  | Orthoses"[Mesh]) AND "Patellofemoral Pain Syndrome"[Mesk<br>RSS_Create alert Advanced                                                                                                                                                                                                                                             | 1                     | G Starch                                                                    |                          | 764   |
|--------------------------------------------------------------------------------------------------|--------------------------------------------------------------------------------------------------------------------------|----------------------------------------------------------------------------------------------------------------------------------|-----------------------------------------------------------------------------------------------------------------------------------------------------------------------------------------------------------------------------------------------------------------------------------------------------------------------------------|-----------------------|-----------------------------------------------------------------------------|--------------------------|-------|
| Article type<br>Clinical Tria<br>Review<br>Customize<br>Text availa<br>Abstract<br>Fore full tex | RSS Settings<br>Search: ("Foot Ortho<br>Number of terms displ<br>15 •<br>Feed name<br>("Foot Orthoses")Met<br>Creste RSS | layed:                                                                                                                           | tellofemoral Pain Syndrome [Mesh]                                                                                                                                                                                                                                                                                                 | Send to +             | Filter your results:<br>All (11)<br>Published in the last 5 p<br>Beview (2) | nara (11)<br>Manao       | Eliko |
| Full text<br>PubMed<br>Commons<br>Reader comm<br>Tranding arts<br>Publication                    | ments<br>clas                                                                                                            | 1. randomized cla<br>orthoses.<br>Matthews M, Ri<br>B.<br>J Foot Ankle Res.<br>PMID. 20130341                                    | page temporary mprovide centra supervision filling additioner out page.<br>Is all trial to determine if foot mobility is associated with better out<br>wheel MS. Claus A. McPoil T. Nee R. Crossley K. Kasza J. Paul S.<br>2017 Jan 25: 105. doi: 10.1166/s1047-017-0165-8-colection 2017.<br>Free MRC Actics                     | comes from foot       | Find related data<br>Database (Select                                       |                          | 6     |
| 5 years<br>10 years<br>Custoni rang<br>Spockes<br>Humans<br>Other Animal<br><b>Cisacal</b>       |                                                                                                                          | <ol> <li>Research Retry<br/>bracing foot o<br/>Crossley KM, v.<br/>Br J Spots Med 2<br/>available.<br/>PMID: 27247008</li> </ol> | noral pain consenses Malement from the after international Database<br>at Jakochester, Pael 2, recommended physical interventions (zon<br>Market and Construct antinentationa).<br>In Machine M, K. Kabaghan MJ, Canina HJ, Razhett MS, Banno C<br>Ma JCRV, 1944 S2, on: 14:11980,point2016.09636 Ean 2016 May 3<br>Free MRA.mice | ercise_taping.        | Search details<br>"Yeat Orthoses"[Heah]<br>"Patellofeworal Pain S<br>Search | iyndrone"[Ple:           | h]    |
| Show adding                                                                                      |                                                                                                                          | BMJ. 2015 Nov 4:<br>PMID: 20537629<br>Similar articles<br>Custom-Made.<br>4 Patellofemoral<br>Ramleff MS, Ris                    | allaghan MJ, van Linscholen R<br>551 1993 dox 10 11360rrj 17829. Review No abotract ovalasie<br>Foot Orthoses Decrease Medial Foot Loading During Drop Jump                                                                                                                                                                       | o in Individuals With | Recent Activity                                                             | indrome "[Mesi<br>ndrome |       |