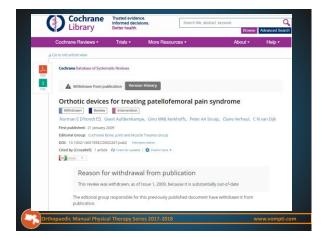

- Independent nonprofit organization consisting of group of over 28,000 volunteers in more than 100 countries
- Formed to organize research information in a systematic way
- The Collaboration aims to provide compiled scientific evidence to aid well informed health care decisions
- It conducts Systematic reviews of randomized controlled trials of health care interventions and tries to disseminate the results and conclusions.