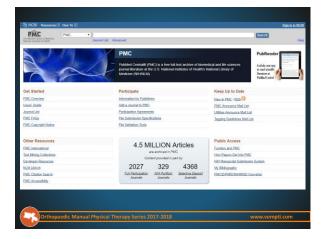

MEDLINE – Largest database of biomedical journals/abstracts Pub Med • Free Maintained by US National Library of . National Library of Medicine Medicine, NIH • >27 million records going back to 1966, selectively to the year 1865, and very selectively to 1809 · About 500,000 new records are added each year • 12.81 million articles have links to fulltext • PubMed Central – Free full text database (4.5 million articles) Features to make searching, managing, "pushing" easier