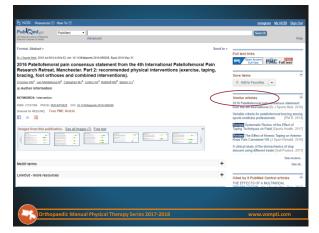

My NCBI

Property of VOMPTI, LLC

| Puble                                                                                            | ing of Madrone                                                                                                           |                                                                                                                                  | Orthoses"[Mesh]) AND "Patellofemoral Pain Syndrome"[Mesk<br>RSS_Create alert Advanced                                                                                                                                                                                                                                             | 1                     | G Starch                                                                    |                          | 764   |
|--------------------------------------------------------------------------------------------------|--------------------------------------------------------------------------------------------------------------------------|----------------------------------------------------------------------------------------------------------------------------------|-----------------------------------------------------------------------------------------------------------------------------------------------------------------------------------------------------------------------------------------------------------------------------------------------------------------------------------|-----------------------|-----------------------------------------------------------------------------|--------------------------|-------|
| Article type<br>Clinical Tria<br>Review<br>Customize<br>Text availa<br>Abstract<br>Fore full tex | RSS Settings<br>Search: ("Foot Ortho<br>Number of terms displ<br>15 •<br>Feed name<br>("Foot Orthoses")Met<br>Creste RSS | layed:                                                                                                                           | tellofemoral Pain Syndrome [Mesh]                                                                                                                                                                                                                                                                                                 | Send to +             | Filter your results:<br>All (11)<br>Published in the last 5 p<br>Beview (2) | nara (11)<br>Manao       | Eliko |
| Full text<br>PubMed<br>Commons<br>Reader comm<br>Tranding arts<br>Publication                    | ments<br>clas                                                                                                            | 1. randomized cla<br>orthoses.<br>Matthews M, Ri<br>B.<br>J Foot Ankle Res.<br>PMID. 20130341                                    | page temporary mprovide centra supervision filling additioner out page.<br>Is all trial to determine if foot mobility is associated with better out<br>wheel MS. Claus A. McPoil T. Nee R. Crossley K. Kasza J. Paul S.<br>2017 Jan 25: 105. doi: 10.1166/s1047-017-0165-8-colection 2017.<br>Free MRC Actics                     | comes from foot       | Find related data<br>Database (Select                                       |                          | 6     |
| 5 years<br>10 years<br>Custoni rang<br>Spockes<br>Humans<br>Other Animal<br><b>Cisacal</b>       |                                                                                                                          | <ol> <li>Research Retry<br/>bracing foot o<br/>Crossley KM, v.<br/>Br J Spots Med 2<br/>available.<br/>PMID: 27247008</li> </ol> | noral pain consenses Malement from the after international Database<br>at Jakochester, Pael 2, recommended physical interventions (zon<br>Market and Construct antinentationa).<br>In Machine M, K. Kabaghan MJ, Canina HJ, Razhett MS, Banno C<br>Ma JCRV, 1944 S2, on: 14:11980,point2016.09636 Ean 2016 May 3<br>Free MRA.mice | ercise_taping.        | Search details<br>"Yeat Orthoses"[Heah]<br>"Patellofeworal Pain S<br>Search | iyndrone"[Ple:           | h]    |
| Show adding                                                                                      |                                                                                                                          | BMJ. 2015 Nov 4:<br>PMID: 20537629<br>Similar articles<br>Custom-Made.<br>4 Patellofemoral<br>Ramleff MS, Ris                    | allaghan MJ, van Linscholen R<br>551 1993 dox 10 11360rrj 17829. Review No abotract ovalasie<br>Foot Orthoses Decrease Medial Foot Loading During Drop Jump                                                                                                                                                                       | o in Individuals With | Recent Activity                                                             | indrome "[Mesi<br>ndrome |       |